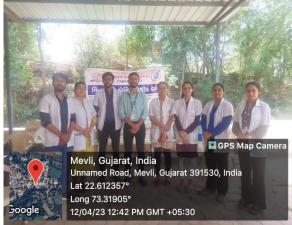

PIHRH conducted a Homoeopathic Medical Health Camp at Mevali, Savli on 12<sup>th</sup> April 2023, Wednesday in between 10 AM to 1 PM with Gram Panchayat of Mevli. Medical Health camp starts under the leadership of Dr. Rushabh Kumar Shah, Interns of PIHRH, Mr. Prashant Takane (PRO) and Narendra Singh Chauhan Gram Pradhan of Mevli. In these camps full health checkup is done and distribution of Homoeopathic Medicine for various health problems. Good response from patients and around 52 people get benefits of health camp.

## PARUL INSTITUTE OF HOMOEOPATHY & RESEARCH HOSPITAL

**PIHRH** 

At. Ishwarpura, P.O. Limda Ta. Waghodia, Vadodara-391760 (Guj.)

<u>IMAGES OF CAMPS</u>