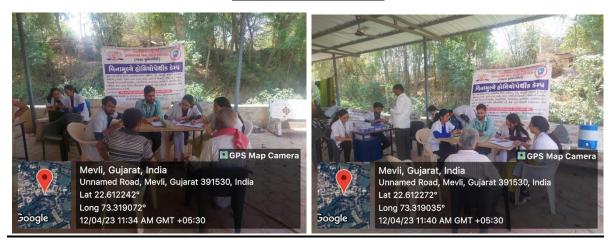

PIHRH conducted a Homoeopathic Medical Health Camp at Mevali, Savli on 12<sup>th</sup> April 2023, Wednesday in between 10 AM to 1 PM with Gram Panchayat of Mevli. Medical Health camp starts under the leadership of Dr. Rushabh Kumar Shah, Interns of PIHRH, Mr. Prashant Takane (PRO) and Narendra Singh Chauhan Gram Pradhan of Mevli. In these camps full health checkup is done and distribution of Homoeopathic Medicine for various health problems. Good response from patients and around 52 people get benefits of health camp.

## PARUL INSTITUTE OF HOMOEOPATHY & RESEARCH HOSPITAL

**PIHRH** 

At. Ishwarpura, P.O. Limda Ta. Waghodia, Vadodara-391760 (Guj.)

<u>IMAGES OF CAMPS</u>