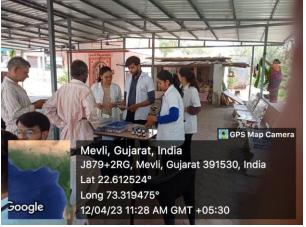

PIHRH conducted a Homoeopathic Medical Health Camp at Mevali, Savli on 12<sup>th</sup> April 2023, Wednesday in between 10 AM to 1 PM with Gram Panchayat of Mevli. Medical Health camp starts under the leadership of Dr. Rushabh Kumar Shah, Interns of PIHRH, Mr. Prashant Takane (PRO) and Narendra Singh Chauhan Gram Pradhan of Mevli. In these camps full health checkup is done and distribution of Homoeopathic Medicine for various health problems. Good response from patients and around 52 people get benefits of health camp.

## PARUL INSTITUTE OF HOMOEOPATHY & RESEARCH HOSPITAL

**PIHRH** 

At. Ishwarpura, P.O. Limda Ta. Waghodia, Vadodara-391760 (Guj.)

<u>IMAGES OF CAMPS</u>